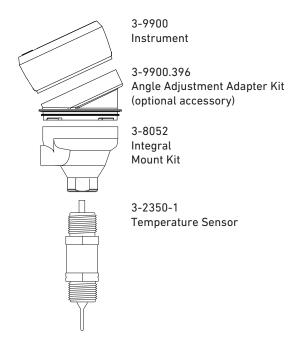

## **Dimensions**

The Integral Mount is available with all parts conveniently assembled (instrument, sensor, and mounting kit). Alternatively, all three parts can be purchased separately. See individual transmitter and sensor pages for more information.

## **Accessories**

| Mfr. Part No. | Code        | Description                  |
|---------------|-------------|------------------------------|
| 3-9900.396    | 159 001 701 | Angle adjustment adapter kit |