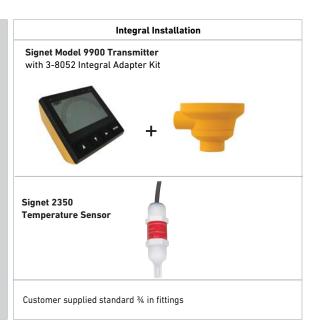

## **Dimensions**

The Integral Mount is available with all parts conveniently assembled (instrument, sensor, and mounting kit). Alternatively, all three parts can be purchased separately. See individual transmitter and sensor pages for more information.

The integral system is offered with a Signet 2350 Temperature sensor and is available in a range of  $-10~^{\circ}\text{C}$  to  $100~^{\circ}\text{C}$  (14  $^{\circ}\text{F}$  to 212  $^{\circ}\text{F}$ ). Sensor installation is achieved into standard pipes via the  $^{3}\!\!4$  inch sensor threaded NPT process connection. The sensor is available with PVDF wetted materials.