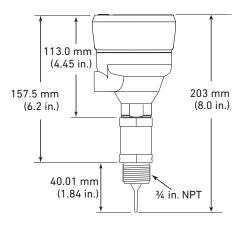

## **Dimensions**

The Integral Mount is available with all parts conveniently assembled (instrument, sensor, and mounting kit). Alternatively, all three parts can be purchased separately. See individual transmitter and sensor pages for more information.

The integral system is offered with a Signet 2350 Temperature sensor and is available in a range of  $-10~^{\circ}\text{C}$  to  $100~^{\circ}\text{C}$  (14  $^{\circ}\text{F}$  to 212  $^{\circ}\text{F}$ ). Sensor installation is achieved into standard pipes via the  $^{3}\!\!4$  inch sensor threaded NPT process connection. The sensor is available with PVDF wetted materials.