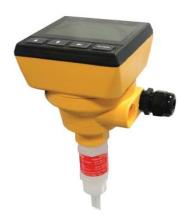

# Signet Temperature Integral System with 9900 Transmitter

#### Member of the SmartPro® Family of Instruments

Signet has combined the 9900 SmartPro® Transmitter with the 2350 Temperature sensors to create integral systems that are easy to order and simple to install. Also available in conductivity, flow, level, and pressure configurations, each integral system features a 9900 Transmitter which provides a local and easy to read LCD display. The push button keypad makes it easy to navigate through the transmitter's menu. The DC-powered 9900 features a scalable 4 to 20 mA output and open collector for process control.

The integral system is offered with a Signet 2350 Temperature sensor and is available in a range of  $-10~^{\circ}\text{C}$  to  $100~^{\circ}\text{C}$  (14  $^{\circ}\text{F}$  to 212  $^{\circ}\text{F}$ ). Sensor installation is achieved into standard pipes via the  $^{3}\!\!4$  inch sensor threaded NPT process connection. The sensor is available with PVDF wetted materials.