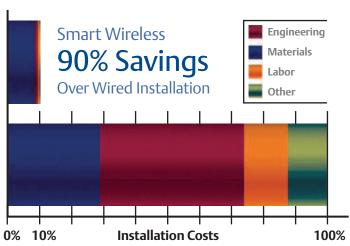

#### **Reaching More of Your Field**

Extending the benefits of Emerson's PlantWeb digital plant architecture, Emerson's Smart Wireless automation technologies help you touch more of your plant with predictive intelligence than ever before – at only 10% of the cost of wired automation. Eliminate blindspots with incremental measurement points, provide automated monitoring of hazardous areas to free your staff from exposure, or enhance field monitoring in a limitless number of applications.