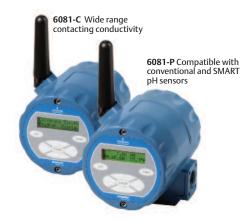

## Rosemount Analytical 6081 Transmitters

- > High accuracy and reliability for monitoring and control applications
- > Local keypad for easy setup, calibration and troubleshooting
- > Industry leading wireless security
- > Compatible with 1420 Wireless Gateway and Emerson Process Management WirelessHART™ networks
- > Easy to read two-line display with easy to use menus in six local languages
- > WirelessHART 7 Digital Communications
- > Continuous diagnostics monitor sensor performance and health